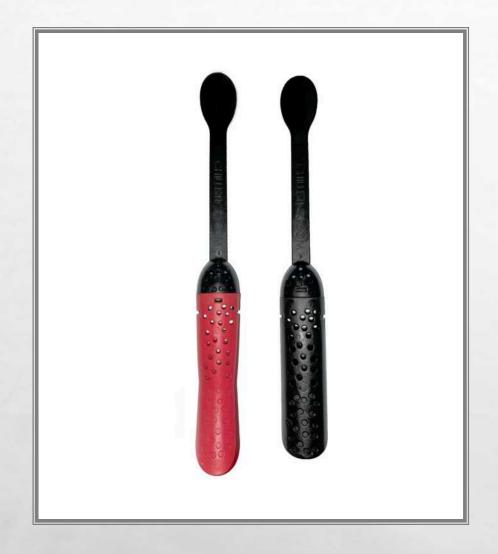

#### THE CHILLISTICK

- THE CHILLISTICK SAFELY CREATES AMAZING FOG EFFECTS IN DRINKS AND COCKTAILS USING DRY ICE
- DRY ICE IS VERY COLD AND SO CARE MUST BE TAKEN IN THE DESIGN OF ANY SYSTEM WHERE IT IS USED WITH THE PUBLIC.
- CHILLISTICK HAVE PATENTED TECHNOLOGY TO SOLVE THESE PROBLEMS

# ICE BREAKER

CHECK OUT OUR ICE BREAKER SHOTS - SERVE DRINKS AT THE PERFECT TEMPERATURE AND CREATE AMAZING FOG EFFECTS

PERFECT FOR TABLE TOP EFFECTS