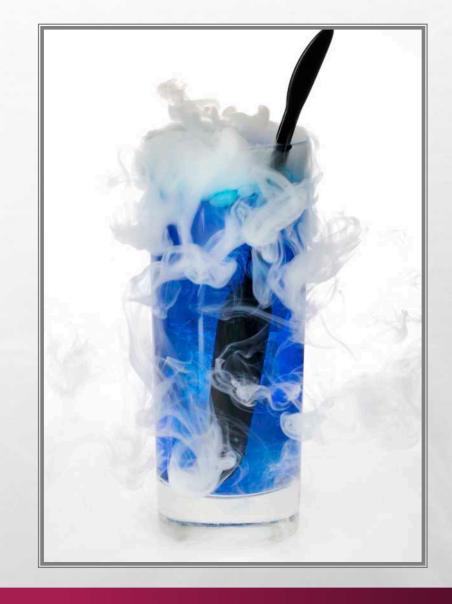

### DRY ICE FOOD & DRINK SERVE

DRY ICE IS SOLID CARBON DIOXIDE IN GAS. THIS IS WHAT GIVES SODA DRINKS THEIR BUBBLES. ON CONTACT WITH **CERTAIN FLUIDS DRY ICE GENERATES AEROSOLS OF TINY DROPLETS - A FASCINATING MIST. WHEN DRY ICE IS CONTACTED WITH DRINKS THE** DROPLETS CREATED ALLOW THE **CONSUMER TO SMELL THE DRINK - A** TRICK USED BY TOP CHEFS AND **MIXOLOGISTS TO ENHANCE THEIR** CREATIONS.

#### THE CHILLISTICK

- THE CHILLISTICK SAFELY CREATES AMAZING FOG EFFECTS IN DRINKS AND COCKTAILS USING DRY ICE
- DRY ICE IS VERY COLD AND SO CARE MUST BE TAKEN IN THE DESIGN OF ANY SYSTEM WHERE IT IS USED WITH THE PUBLIC.
- CHILLISTICK HAVE PATENTED TECHNOLOGY TO SOLVE THESE PROBLEMS