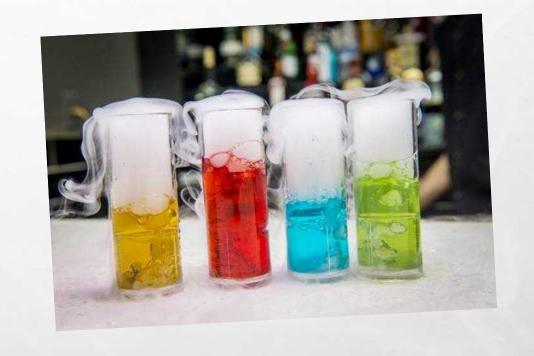

### DRY ICE FOOD & DRINK SERVE

DRY ICE IS SOLID CARBON DIOXIDE IN GAS. THIS IS WHAT GIVES SODA DRINKS THEIR BUBBLES. ON CONTACT WITH **CERTAIN FLUIDS DRY ICE GENERATES AEROSOLS OF TINY DROPLETS - A FASCINATING MIST. WHEN DRY ICE IS CONTACTED WITH DRINKS THE** DROPLETS CREATED ALLOW THE **CONSUMER TO SMELL THE DRINK - A** TRICK USED BY TOP CHEFS AND **MIXOLOGISTS TO ENHANCE THEIR** CREATIONS.

### PITCHERS

• A UNIQUE WAY TO SERVE ANY TYPE OF DRINK FOR VENUES, LARGE CELEBRATIONS AND PARTIES — PERFECT FOR CHILDREN AND ADULTS