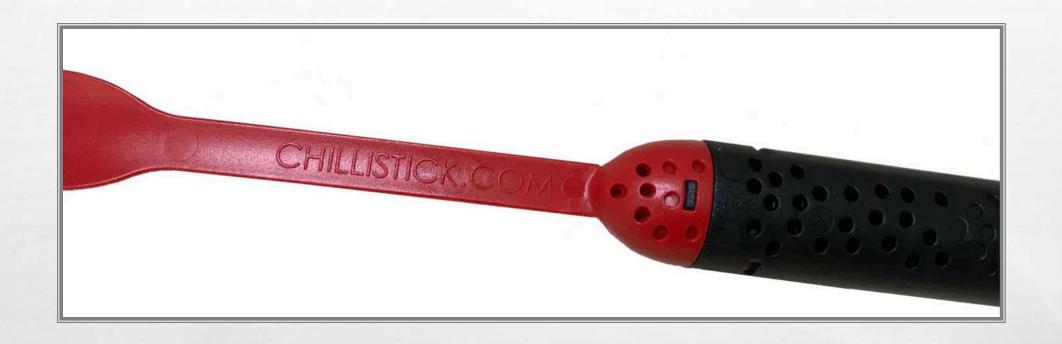

#### THE CHILLISTICK

- THE CHILLISTICK SAFELY CREATES AMAZING FOG EFFECTS IN DRINKS AND COCKTAILS USING DRY ICE
- DRY ICE IS VERY COLD AND SO CARE MUST BE TAKEN IN THE DESIGN OF ANY SYSTEM WHERE IT IS USED WITH THE PUBLIC.
- CHILLISTICK HAVE PATENTED TECHNOLOGY TO SOLVE THESE PROBLEMS

# ICE BREAKER

CHECK OUT OUR ICE BREAKER SHOTS - SERVE DRINKS AT THE PERFECT TEMPERATURE AND CREATE AMAZING FOG EFFECTS

PERFECT FOR TABLE TOP EFFECTS