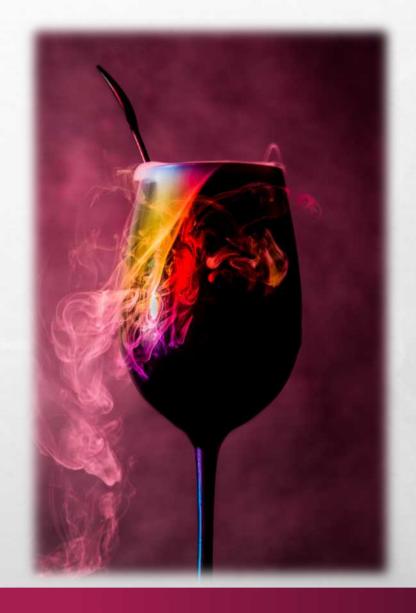

### DRY ICE FOOD & DRINK SERVE

DRY ICE IS SOLID CARBON DIOXIDE IN GAS. THIS IS WHAT GIVES SODA DRINKS THEIR BUBBLES. ON CONTACT WITH **CERTAIN FLUIDS DRY ICE GENERATES AEROSOLS OF TINY DROPLETS - A FASCINATING MIST. WHEN DRY ICE IS CONTACTED WITH DRINKS THE** DROPLETS CREATED ALLOW THE **CONSUMER TO SMELL THE DRINK - A** TRICK USED BY TOP CHEFS AND **MIXOLOGISTS TO ENHANCE THEIR** CREATIONS.