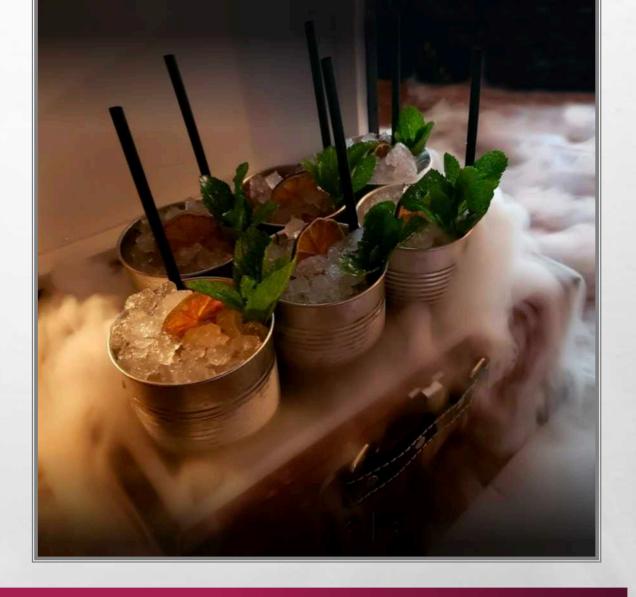

### PITCHERS

• A UNIQUE WAY TO SERVE ANY TYPE OF DRINK FOR VENUES, LARGE CELEBRATIONS AND PARTIES — PERFECT FOR CHILDREN AND ADULTS