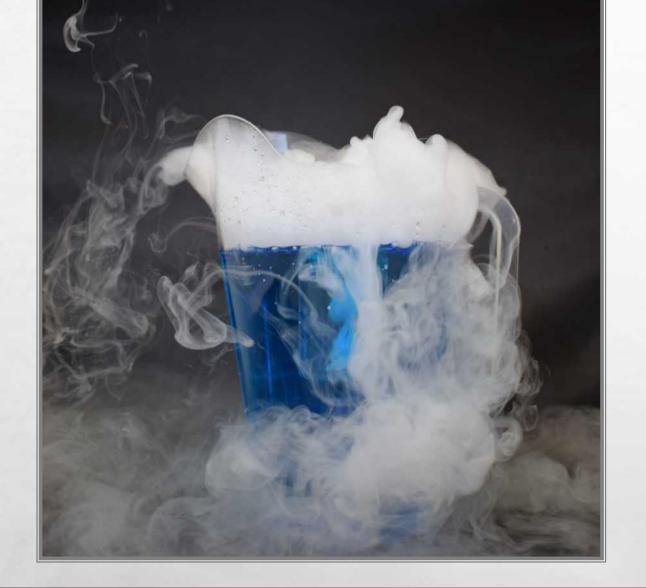

### PITCHERS

• A UNIQUE WAY TO SERVE ANY TYPE OF DRINK FOR VENUES, LARGE CELEBRATIONS AND PARTIES — PERFECT FOR CHILDREN AND ADULTS