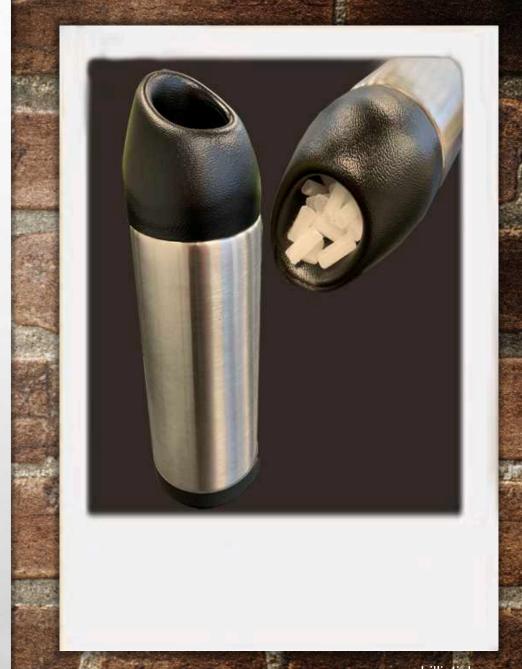

### ICE POUR

DRY ICE STORAGE CONTAINER - PERFECT FOR BEHIND THE BAR

STORES DRY ICE UP TO 3 DAYS AND DISPENSES PRODUCT SAFELY. THE ICE POUR IS IMMEDIATELY TO HAND, AND HAS BEEN DESIGNED TO BE AESTHETICALLY PLEASING WHATEVER THE ENVIRONMENT