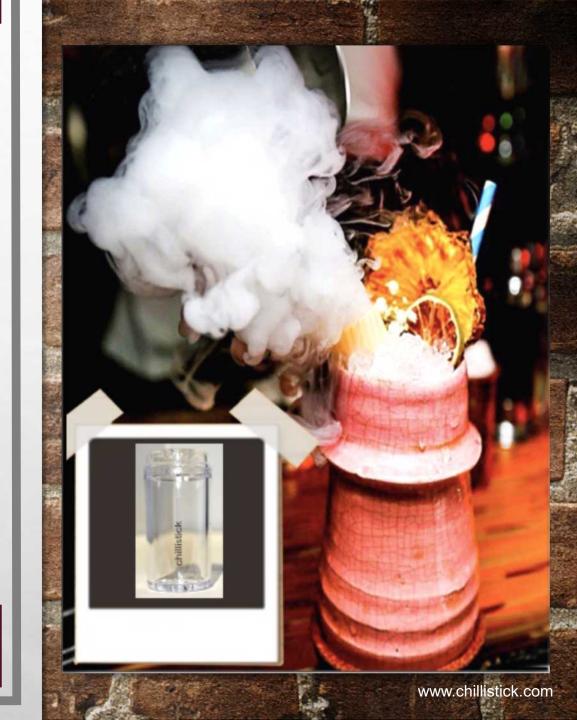

### HOSPITALITY & ENTERTAINMENT

DRY ICE CREATES WONDERFUL LANDSCAPES TO ADD DRAMA AND STYLE FOR THE PRESENTATION OF FOOD AND DRINKS.

CHILLISTICK ARE EXPERT IN CREATING THE RIGHT EFFECTS FOR A PARTICULAR PRODUCT OR OCCASION.

### DRY ICE FOOD & DRINK SERVE

DRY ICE IS SOLID CARBON DIOXIDE IN GAS. THIS IS WHAT GIVES SODA DRINKS THEIR BUBBLES. ON CONTACT WITH **CERTAIN FLUIDS DRY ICE GENERATES AEROSOLS OF TINY DROPLETS - A FASCINATING MIST. WHEN DRY ICE IS CONTACTED WITH DRINKS THE** DROPLETS CREATED ALLOW THE **CONSUMER TO SMELL THE DRINK - A** TRICK USED BY TOP CHEFS AND **MIXOLOGISTS TO ENHANCE THEIR** CREATIONS.