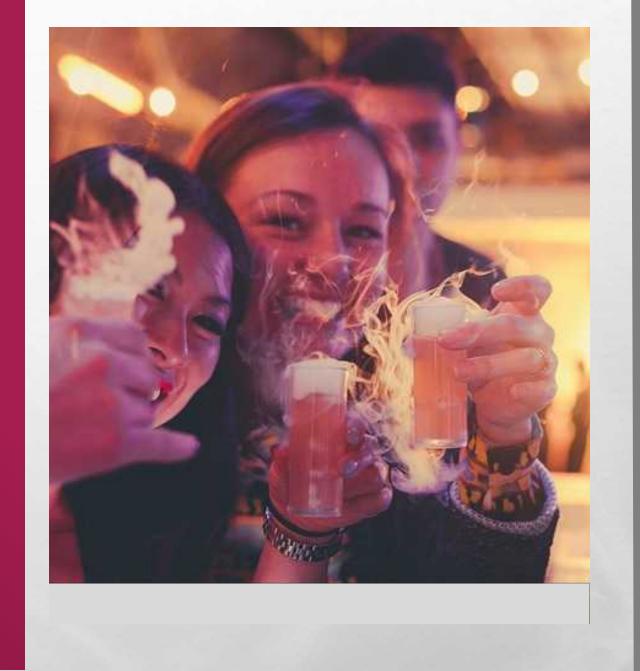

# ICE BREAKER

CHECK OUT OUR ICE BREAKER SHOTS - SERVE DRINKS AT THE PERFECT TEMPERATURE AND CREATE AMAZING FOG EFFECTS

PERFECT FOR TABLE TOP EFFECTS