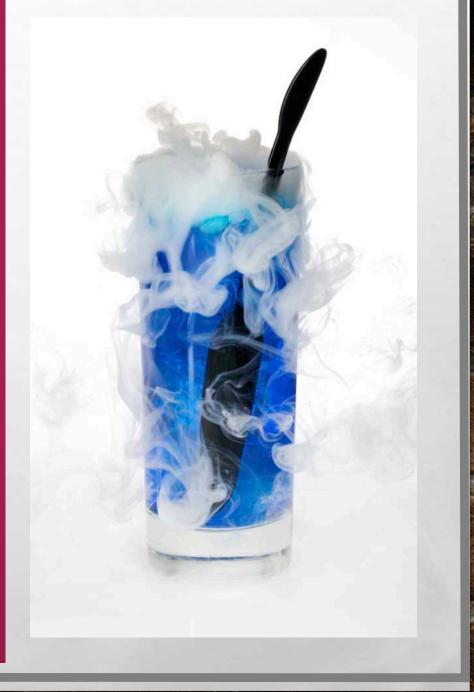

### DRY ICE FOOD & DRINK SERVE

DRY ICE IS SOLID CARBON DIOXIDE IN GAS. THIS IS WHAT GIVES SODA DRINKS THEIR BUBBLES. ON CONTACT WITH **CERTAIN FLUIDS DRY ICE GENERATES AEROSOLS OF TINY DROPLETS - A FASCINATING MIST. WHEN DRY ICE IS CONTACTED WITH DRINKS THE** DROPLETS CREATED ALLOW THE **CONSUMER TO SMELL THE DRINK - A** TRICK USED BY TOP CHEFS AND **MIXOLOGISTS TO ENHANCE THEIR** CREATIONS.

#### THE CHILLISTICK

- THE CHILLISTICK SAFELY CREATES AMAZING FOG EFFECTS IN DRINKS AND COCKTAILS USING DRY ICE
- DRY ICE IS VERY COLD AND SO CARE MUST BE TAKEN IN THE DESIGN OF ANY SYSTEM WHERE IT IS USED WITH THE PUBLIC.
- CHILLISTICK HAVE PATENTED TECHNOLOGY TO SOLVE THESE PROBLEMS