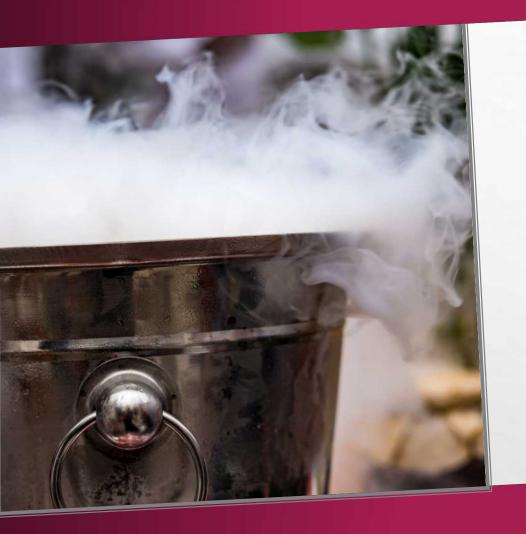

# ICE CLOUD

A HIDDEN COMPONENT WHICH CREATES AMAZING SMOKE EFFECTS FOR CHAMPAGNE BUCKETS