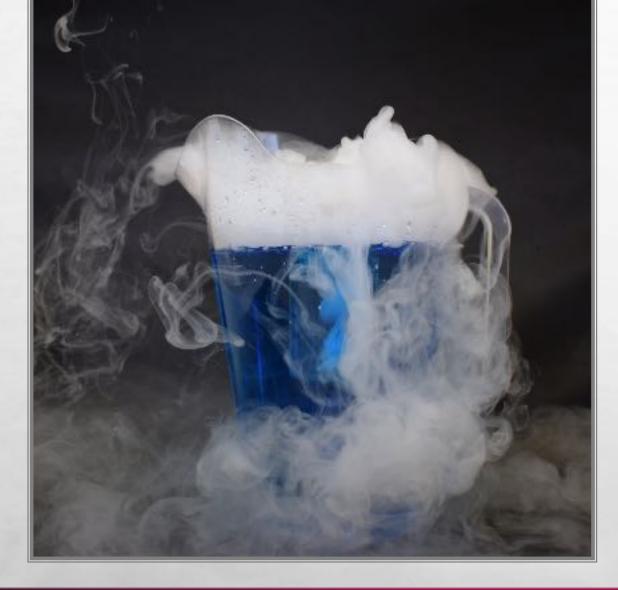

### DRY ICE FOOD & DRINK SERVE

DRY ICE IS SOLID CARBON DIOXIDE IN **GAS. THIS IS WHAT GIVES SODA DRINKS** THEIR BUBBLES. ON CONTACT WITH **CERTAIN FLUIDS DRY ICE GENERATES AEROSOLS OF TINY DROPLETS – A FASCINATING MIST. WHEN DRY ICE IS CONTACTED WITH DRINKS THE DROPLETS CREATED ALLOW THE CONSUMER TO SMELL THE DRINK - A TRICK USED BY TOP CHEFS AND MIXOLOGISTS TO ENHANCE THEIR CREATIONS.** 