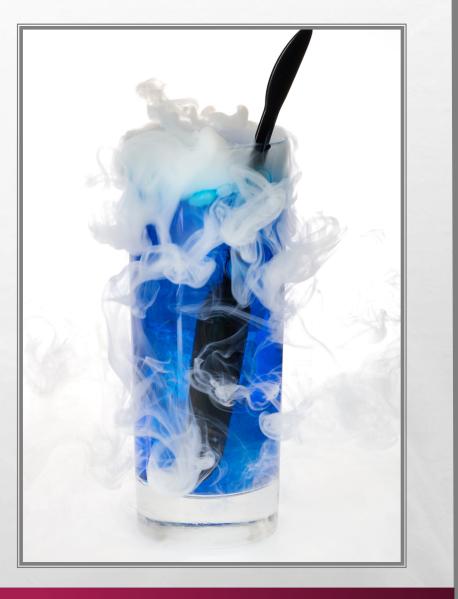

# **HOSPITALITY & ENTERTAINMENT**

DRY ICE CREATES WONDERFUL LANDSCAPES TO ADD DRAMA AND STYLE FOR THE PRESENTATION OF FOOD AND DRINKS.

CHILLISTICK ARE EXPERT IN CREATING THE RIGHT EFFECTS FOR A PARTICULAR PRODUCT OR OCCASION.

### DRY ICE FOOD & DRINK SERVE

DRY ICE IS SOLID CARBON DIOXIDE IN **GAS. THIS IS WHAT GIVES SODA DRINKS** THEIR BUBBLES. ON CONTACT WITH **CERTAIN FLUIDS DRY ICE GENERATES AEROSOLS OF TINY DROPLETS – A FASCINATING MIST. WHEN DRY ICE IS CONTACTED WITH DRINKS THE DROPLETS CREATED ALLOW THE CONSUMER TO SMELL THE DRINK - A TRICK USED BY TOP CHEFS AND MIXOLOGISTS TO ENHANCE THEIR CREATIONS.** 