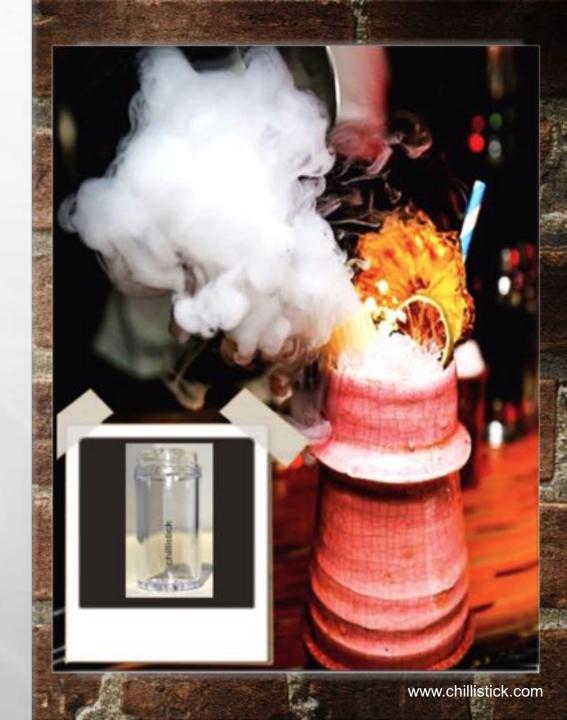

# **HOSPITALITY & ENTERTAINMENT**

DRY ICE CREATES WONDERFUL LANDSCAPES TO ADD DRAMA AND STYLE FOR THE PRESENTATION OF FOOD AND DRINKS.

CHILLISTICK ARE EXPERT IN CREATING THE RIGHT EFFECTS FOR A PARTICULAR PRODUCT OR OCCASION.

### DRY ICE FOOD & DRINK SERVE

DRY ICE IS SOLID CARBON DIOXIDE IN **GAS. THIS IS WHAT GIVES SODA DRINKS** THEIR BUBBLES. ON CONTACT WITH **CERTAIN FLUIDS DRY ICE GENERATES AEROSOLS OF TINY DROPLETS – A FASCINATING MIST. WHEN DRY ICE IS CONTACTED WITH DRINKS THE DROPLETS CREATED ALLOW THE CONSUMER TO SMELL THE DRINK - A TRICK USED BY TOP CHEFS AND MIXOLOGISTS TO ENHANCE THEIR CREATIONS.** 