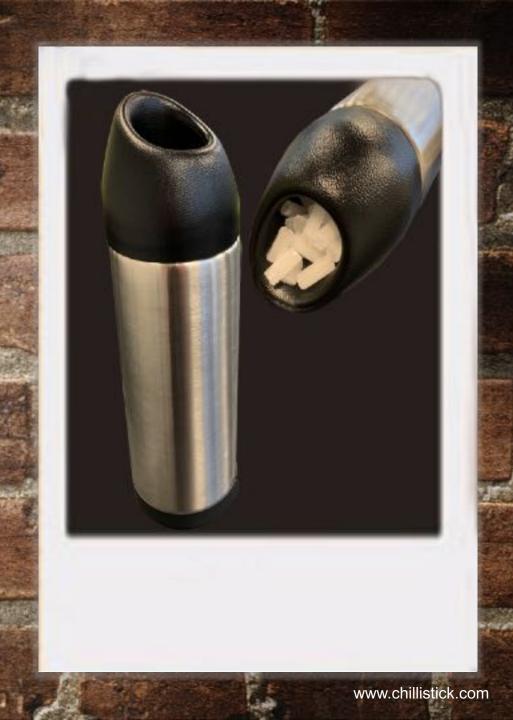

## CHILLISTICKS

- CHILLISTICKS SAFELY CREATE AMAZING SMOKE EFFECTS IN DRINKS AND COCKTAILS USING DRY ICE
- DRY ICE IS VERY COLD AND SO CARE MUST BE TAKEN IN THE DESIGN OF ANY SYSTEM WHERE IT IS USED WITH THE PUBLIC.
- CHILLISTICK HAVE PATENTED TECHNOLOGY TO SOLVE THESE
   PROBLEMS

### Patented Technology for Dry Ice Safety

Try ice is very cold and so care must be taken in the design of any system where it is used with the public. Chillistick have patented technology to solve these protlems, such as our safety valve use in the chillistick cocktail stirrer.

Our unique, patented Petal Valve allows the dry ice into the chillistick making it safe for use in drinks

R

High quality moulding is dishwasher proof for long service life,