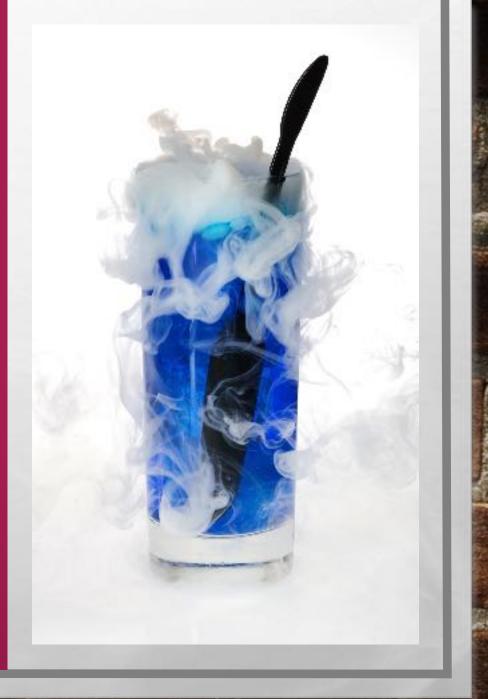

### DRY ICE FOOD & DRINK SERVE

DRY ICE IS SOLID CARBON DIOXIDE IN **GAS. THIS IS WHAT GIVES SODA DRINKS** THEIR BUBBLES. ON CONTACT WITH **CERTAIN FLUIDS DRY ICE GENERATES AEROSOLS OF TINY DROPLETS – A FASCINATING MIST. WHEN DRY ICE IS CONTACTED WITH DRINKS THE DROPLETS CREATED ALLOW THE CONSUMER TO SMELL THE DRINK - A TRICK USED BY TOP CHEFS AND MIXOLOGISTS TO ENHANCE THEIR CREATIONS.** 

# ICE BREAKER

CHECK OUT OUR ICE BREAKER SHOTS - SERVE DRINKS AT THE PERFECT TEMPERATURE AND CREATE AMAZING FOG EFFECTS