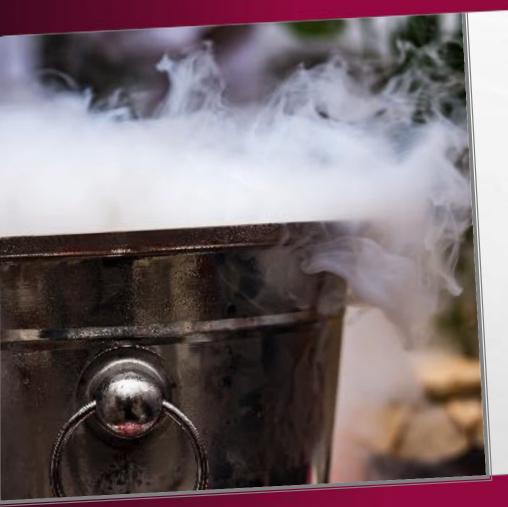

# ICE CLOUD

A HIDDEN COMPONENT WHICH CREATES AMAZING SMOKE EFFECTS FOR CHAMPAGNE BUCKETS