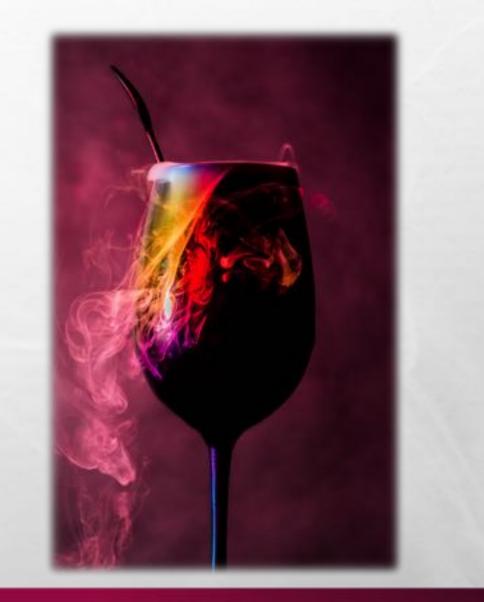

# **HOSPITALITY & ENTERTAINMENT**

DRY ICE CREATES WONDERFUL LANDSCAPES TO ADD DRAMA AND STYLE FOR THE PRESENTATION OF FOOD AND DRINKS.

CHILLISTICK ARE EXPERT IN CREATING THE RIGHT EFFECTS FOR A PARTICULAR PRODUCT OR OCCASION.

### DRY ICE FOOD & DRINK SERVE

DRY ICE IS SOLID CARBON DIOXIDE IN **GAS. THIS IS WHAT GIVES SODA DRINKS** THEIR BUBBLES. ON CONTACT WITH **CERTAIN FLUIDS DRY ICE GENERATES AEROSOLS OF TINY DROPLETS – A FASCINATING MIST. WHEN DRY ICE IS CONTACTED WITH DRINKS THE DROPLETS CREATED ALLOW THE CONSUMER TO SMELL THE DRINK - A TRICK USED BY TOP CHEFS AND MIXOLOGISTS TO ENHANCE THEIR CREATIONS.** 