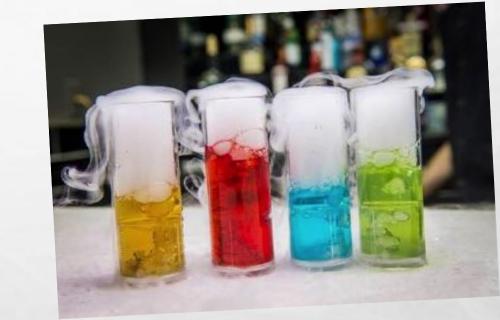

# PITCHERS

• A UNIQUE WAY TO SERVE ANY TYPE OF DRINK FOR VENUES, LARGE CELEBRATIONS AND PARTIES – PERFECT FOR CHILDREN AND ADULTS