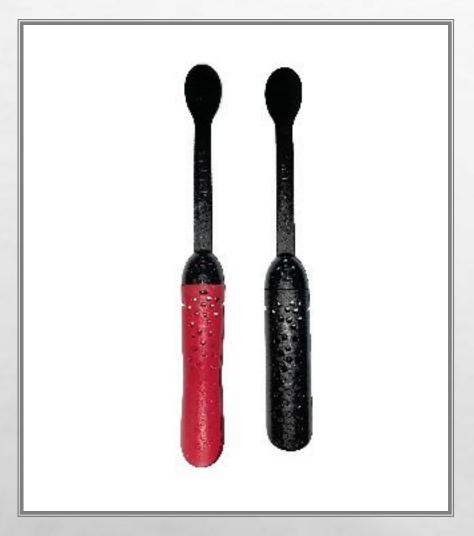

## CHILLISTICKS

- CHILLISTICKS SAFELY CREATE AMAZING SMOKE EFFECTS IN DRINKS AND COCKTAILS USING DRY ICE
- DRY ICE IS VERY COLD AND SO CARE MUST BE TAKEN IN THE DESIGN OF ANY SYSTEM WHERE IT IS USED WITH THE PUBLIC.
- CHILLISTICK HAVE PATENTED TECHNOLOGY TO SOLVE THESE
   PROBLEMS

### Patented Technology for Dry Ice Safety

Try ice is very cold and so care must be taken in the design of any system where it is used with the public. Chillistick have patented technology to solve these protlems, such as our safety valve use in the chillistick cocktail stirrer.

Our unique, patented Petal Valve allows the dry ice into the chillistick making it safe for use in drinks

R

High quality moulding is dishwasher proof for long service life,